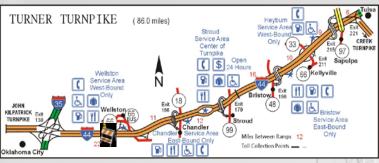

## **Turner Turnpike**

## Mile marker 145-147 (Luther Interchange)

Crews are adding on ramps for travelers westbound and off ramps for those motorists traveling eastbound. Traffic is shifted, but all four lanes remain open.

Completion is scheduled for Spring 2011.