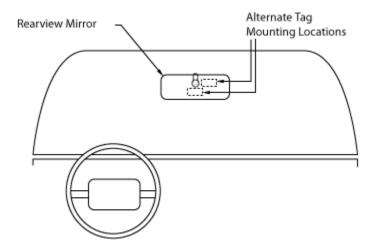

## **How To Install Your PIKEPASS**

- 1. Clean and dry the interior windshield behind the rearview mirror with isopropyl (rubbing) alcohol.
- 2. Remove the clear plastic tape from the backside mounting strips on the PIKEPASS.
- Position the PIKEPASS on the windshield behind the rearview mirror, as shown in the illustration below.
  NOTE: Install the PIKEPASS a minimum of 2" from any metal surface including the rearview mirror mount arm
- 4. Press the PIKEPASS firmly against the windshield.